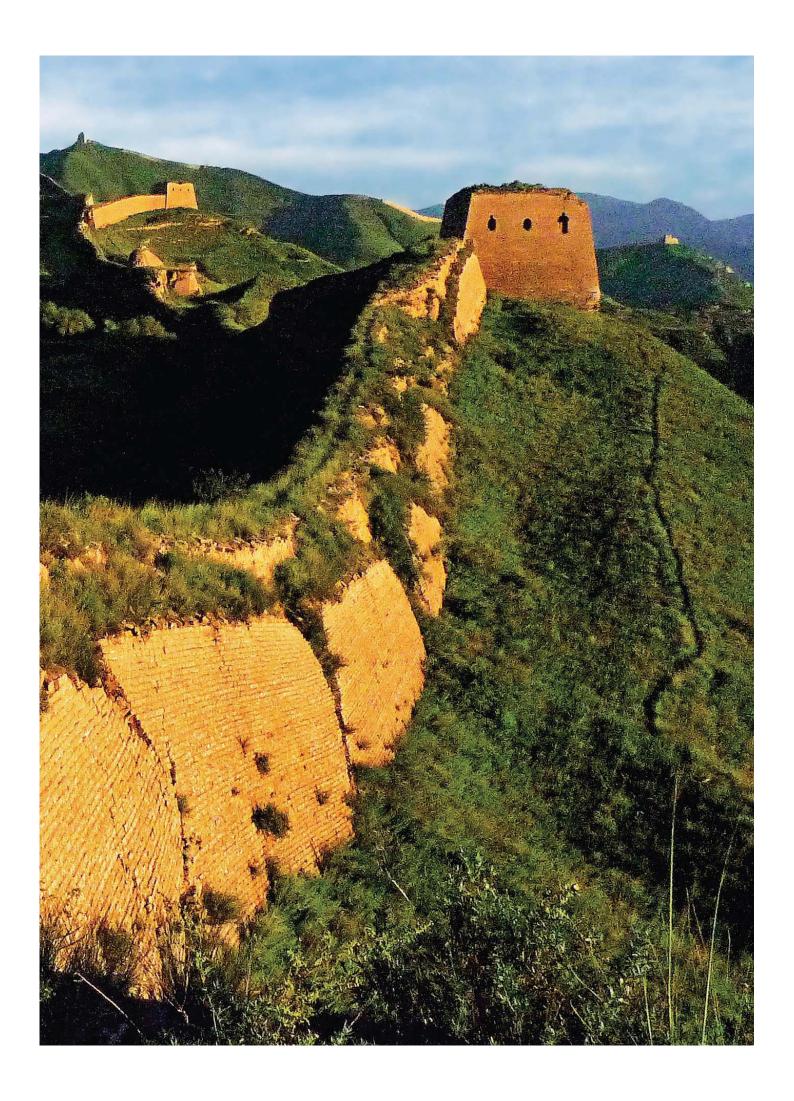

### 贰 雁门长城,中华瑰

从此开始了长城的建设;距今已逾 1500 年。 著名的『畿上塞围』。而雁门关一线作为『塞围』之南缘,●北魏前期,为了加固平城周围京畿地区的防务,修筑了

應门关长城,西接宁武关,东连平型关,均为明长城遗迹。
 、至今仍有百余公里的历史遗存。今天我们所能见到的医,至今仍有百余公里的历史遗存。今天我们所能见到的区域。如果一大人。
 一起得到大规模修正,至今流传。宋辽对峙时,雁门关一线长期作以及雁门关,至今流传。宋辽对峙时,雁门关一线长期作以及雁门关的正式设立,开始于唐朝。唐诗中的许多军旅诗●雁门关的正式设立,开始于唐朝。唐诗中的许多军旅诗●雁门关的正式设立,开始于唐朝。唐诗中的许多军旅诗●雁门关的正式设立,开始于唐朝。唐诗中的许多军旅诗●雁门关长城,西接宁武关,东连平型关,均为明长城遗迹。

联盛赞雁门关的历史地位,其中也不乏对雁门长城建筑艺博山先生曾以『三关冲要无双地、九塞尊崇第一关』的楹京、集中体现了明代长城的建筑水平、是雁门长城的精华杂,集中体现了明代长城的建筑水平、是雁门长城的精华杂,集中体现了明代长城的建筑水平、是雁门长城的精华,位居中枢,纵横起伏,临危盘桓,结构奇巧,布局复冲,位居中枢,纵横起伏,临危盘桓,结构奇巧,布局复冲,位居中枢,纵横起伏,临危盘桓,结构奇巧,布局复

筑的经典范例,无愧为中华瑰宝。的雄浑瑰丽、仍堪称出类拔萃、精彩绝伦,是中国长城建的雄浑瑰丽、仍堪称出类拔萃、精彩绝伦,是中国长城广武段

彰显大美朔州定格雄关古城

伏,蜿蜒盘桓10余公里,其地势险峻奇绝,建 华第一关』。位于山西省朔州市山阴县境内的雁 频繁,知名度高、影响面广的古关隘,被誉为『中 产万里长城的重要组成部分,是历史悠久、战事 筑沧桑雄浑, 风景秀丽多姿, 是保存较为完整的 门长城,紧傍雁门关隘,沿山脊缓行,随山势起 ●天下九塞,雁门称雄。雁门关作为世界文化遗 一段原汁原味的长城,是万里长城精华之所在。 悦目,让朔州的形象晓谕世界