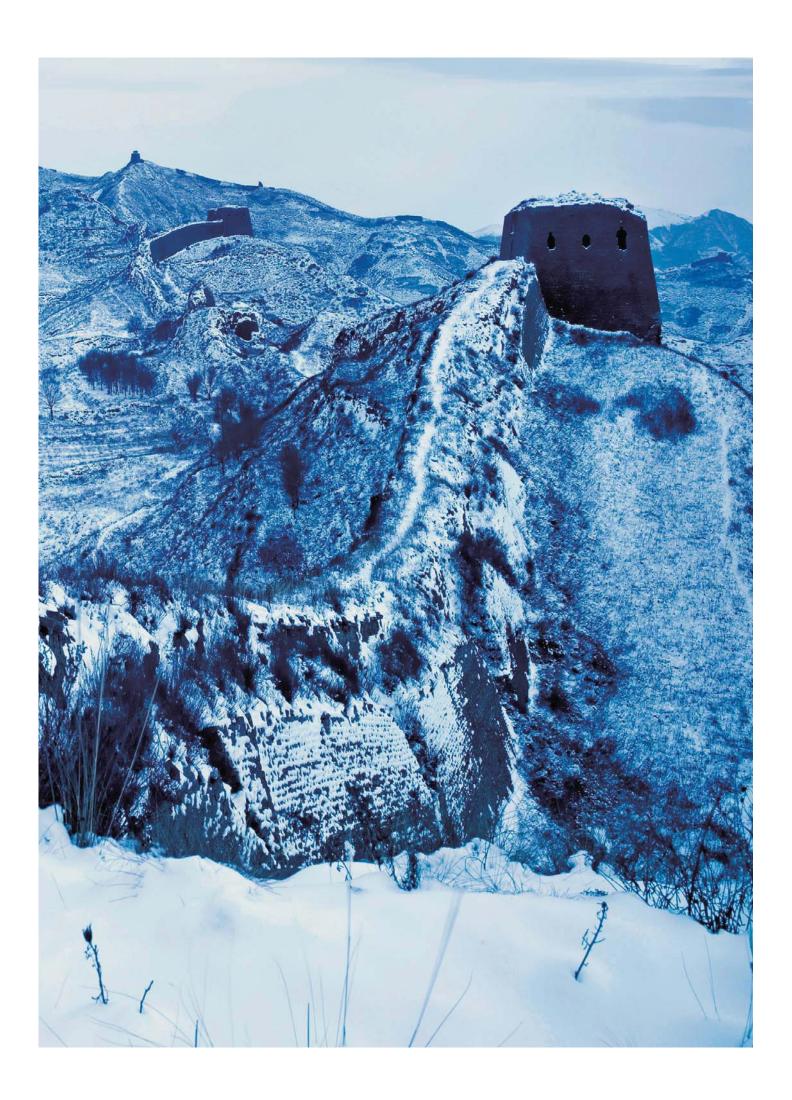

### 贰 雁门长城,中华瑰

从此开始了长城的建设;距今已逾 1500 年。 著名的『畿上塞围』。而雁门关一线作为『塞围』之南缘,●北魏前期,为了加固平城周围京畿地区的防务,修筑了

應门关长城,西接宁武关,东连平型关,均为明长城遗迹。
 、至今仍有百余公里的历史遗存。今天我们所能见到的医,至今仍有百余公里的历史遗存。今天我们所能见到的区域。如果一大人。
 一起得到大规模修正,至今流传。宋辽对峙时,雁门关一线长期作以及雁门关,至今流传。宋辽对峙时,雁门关一线长期作以及雁门关的正式设立,开始于唐朝。唐诗中的许多军旅诗●雁门关的正式设立,开始于唐朝。唐诗中的许多军旅诗●雁门关的正式设立,开始于唐朝。唐诗中的许多军旅诗●雁门关的正式设立,开始于唐朝。唐诗中的许多军旅诗●雁门关长城,西接宁武关,东连平型关,均为明长城遗迹。

联盛赞雁门关的历史地位,其中也不乏对雁门长城建筑艺博山先生曾以『三关冲要无双地、九塞尊崇第一关』的楹京、集中体现了明代长城的建筑水平、是雁门长城的精华杂,集中体现了明代长城的建筑水平、是雁门长城的精华杂,集中体现了明代长城的建筑水平、是雁门长城的精华,位居中枢,纵横起伏,临危盘桓,结构奇巧,布局复冲,位居中枢,纵横起伏,临危盘桓,结构奇巧,布局复冲,位居中枢,纵横起伏,临危盘桓,结构奇巧,布局复

筑的经典范例,无愧为中华瑰宝。的雄浑瑰丽、仍堪称出类拔萃、精彩绝伦,是中国长城建的雄浑瑰丽、仍堪称出类拔萃、精彩绝伦,是中国长城广武段

彰显大美朔州定格雄关古城

伏,蜿蜒盘桓10余公里,其地势险峻奇绝,建 华第一关』。位于山西省朔州市山阴县境内的雁 频繁,知名度高、影响面广的古关隘,被誉为『中 产万里长城的重要组成部分,是历史悠久、战事 筑沧桑雄浑, 风景秀丽多姿, 是保存较为完整的 门长城,紧傍雁门关隘,沿山脊缓行,随山势起 ●天下九塞,雁门称雄。雁门关作为世界文化遗 一段原汁原味的长城,是万里长城精华之所在。 悦目,让朔州的形象晓谕世界